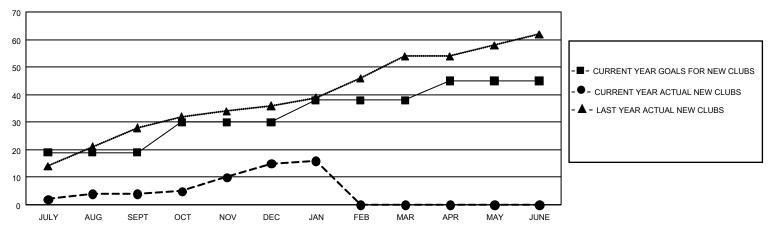

## GOALS AND ACTUAL NEW CLUBS CUMULATIVE

## **GMT MONTHLY MEMBERSHIP PROGRESS REPORT**

Multiple District 320

Results as of: 1/31/2020

LOCATION: INDIA GMT CA 6

| OWIT. O. I.           |               |           |               |  |  |  |  |  |
|-----------------------|---------------|-----------|---------------|--|--|--|--|--|
| Clubs                 |               |           |               |  |  |  |  |  |
| RESULTS FOR 2019-2020 |               |           |               |  |  |  |  |  |
| QUARTER               | NEW CLUB GOAL | NEW CLUBS | DROPPED CLUBS |  |  |  |  |  |
| JULY/AUG/SEPT         | 57            | 4         | 3             |  |  |  |  |  |
| OCT/NOV/DEC           | 33            | 11        | 13            |  |  |  |  |  |
| JAN/FEB/MAR           | 24            | 1         | 1             |  |  |  |  |  |
| APR/MAY/JUNE          | 21            | 0         | 0             |  |  |  |  |  |