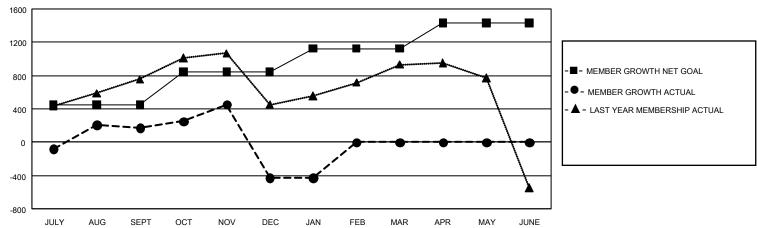

## GOALS AND ACTUAL MEMBERS CUMULATIVE

| DROPPED CLUBS: 17 |       | 256 CLUBS OF 508 ADDED 1 OR MORE<br>NEW MEMBERS | GENDER DISTRIBUTION  MALE 13,357 (74.09%) |                |       |
|-------------------|-------|-------------------------------------------------|-------------------------------------------|----------------|-------|
| DROPPED MEMBERS   |       |                                                 | FEMALE                                    | 4,671 (25.91%) |       |
| DECEASED          | 29    | CLICK HERE FOR CUMULATIVE                       | TOTAL FAMILY UNIT MEMBERS                 |                | 7,907 |
| CLUB CANCELLED    | 266   | MEMBERSHIP DATA                                 | FAMILY MEMBERS PAYING HALF<br>DUES        |                | 4.077 |
| OTHER             | 1,692 |                                                 |                                           |                | 4,377 |
| TOTAL             | 1,987 |                                                 |                                           |                |       |

| DROPPED<br>EMBERS ACTUA<br>cluding transfers |
|----------------------------------------------|
| 577                                          |
| 1,253                                        |
| 157                                          |
| 0                                            |
|                                              |